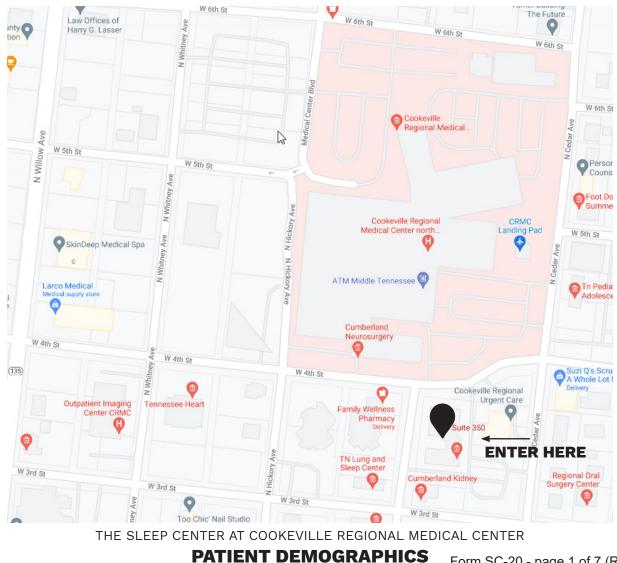

We are located at 100 W 4th Street Suite 350. We are at the back of the Upper Cumberland Ear Nose & Throat building, the same entrance as the Allergy, Asthma and Sinus Center. You can enter our parking lot for Cedar Avenue. Take the elevator to the 3rd floor.

Form SC-20 - page 1 of 7 (Rev. 8/21)

| Date:                               |                                    | -                     |  |  |  |  |  |
|-------------------------------------|------------------------------------|-----------------------|--|--|--|--|--|
| NAME:<br>First:                     | Middle:                            | _ Last:               |  |  |  |  |  |
| SSN: (for insurance purposes)       |                                    |                       |  |  |  |  |  |
| Date of Birth: /                    | / Age:                             | SEX: 🛛 Male 🗳 Female  |  |  |  |  |  |
| Address:                            |                                    |                       |  |  |  |  |  |
|                                     |                                    |                       |  |  |  |  |  |
| Phone: Home: ( )                    | Cell: (                            | )                     |  |  |  |  |  |
| Primary Doctor:                     |                                    |                       |  |  |  |  |  |
| Referring Doctor:                   |                                    |                       |  |  |  |  |  |
| Occupation:                         |                                    |                       |  |  |  |  |  |
| Please check: 🛛 Retired             | Disabled Disabled Disabled         | ployment 🛛 Unemployed |  |  |  |  |  |
| Employer:                           |                                    |                       |  |  |  |  |  |
| Employer Address:                   |                                    |                       |  |  |  |  |  |
|                                     |                                    |                       |  |  |  |  |  |
| Phone: Home: ( )                    |                                    |                       |  |  |  |  |  |
| FOR INSURANCE PURPOSES:             |                                    |                       |  |  |  |  |  |
| Spouse / Responsible Party <u>N</u> | ame:                               |                       |  |  |  |  |  |
| Spouse / Responsible Party <u>D</u> | ate of Birth: /                    | _ /                   |  |  |  |  |  |
| Spouse / Responsible Party <u>S</u> | <u>SN</u> (for insurance purposes) |                       |  |  |  |  |  |
| Phone: Home: ( )                    | Cell: (                            | )                     |  |  |  |  |  |